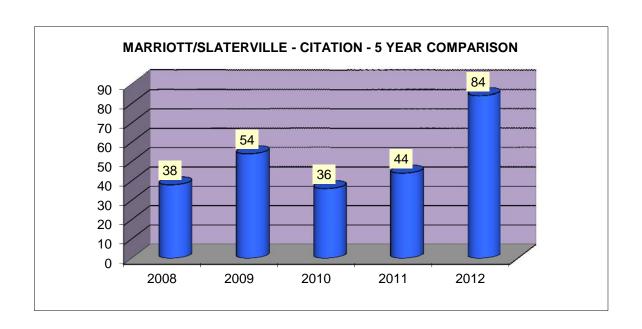

### MARRIOTT/SLATERVILLE CITATION 5 YEAR COMPARISON FOR THE MONTH OF JANUARY - 2012

| 38   | 54   | 36   | 44   | 84   |
|------|------|------|------|------|
| 2008 | 2009 | 2010 | 2011 | 2012 |