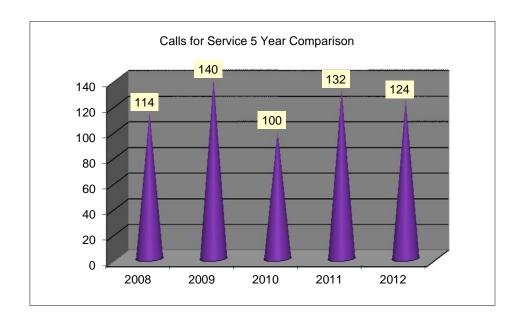

#### MARRIOTT/SLATERVILLE \*CALLS FOR SERVICE FOR THE MONTH OF JANUARY 2012

\*Calls that were received at our dispatch center and officers were dispatched on

| 114  | 140  | 100  | 132  | 124  |
|------|------|------|------|------|
| 2008 | 2009 | 2010 | 2011 | 2012 |